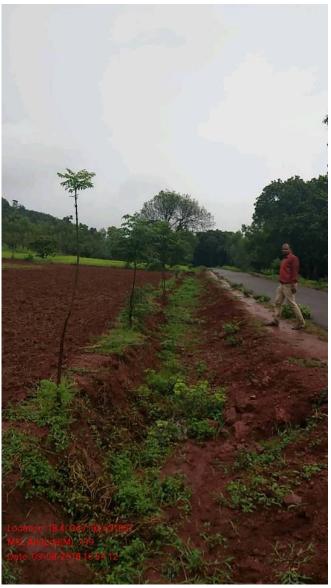

| Inspection Information             |                                                                  |                                            |                                                                  |  |
|------------------------------------|------------------------------------------------------------------|--------------------------------------------|------------------------------------------------------------------|--|
| Name of the<br>Work/Asset:         | Avenue plantation from<br>Attanda to Dumuriput<br>5.0RKM 2016-17 | Inspection Location :                      | 82.6318789,18.4033734                                            |  |
| Asset Department<br>Name :         | Forest and Env. Dept                                             | Asset Class Name :                         | Afforestation                                                    |  |
| Asset Category Name :              | Avenue Plantation                                                | Asset Address :                            | at PMGSY From Padua<br>IB to Dumuriput Balda<br>Beat Balda Range |  |
| Formation Scheme :                 | MGNREGS                                                          | Brief of Scheme :                          | Avenue plantation from<br>Attanda to Dumuriput<br>5.0RKM 2016-17 |  |
| Formation Financial<br>Year :      | 2016-2017                                                        | Inspection Start :                         | 2018-08-09 16:53:46                                              |  |
| Inspection End :                   | 2018-08-09 16:58:11                                              | Target of Inspected<br>Work :              | 250                                                              |  |
| Physical Target of the Work/Asset: | 250                                                              | Physical Target of the<br>Work/Asset Unit: | Km                                                               |  |

| Work Items Completed :                                                                           | 3rd year                                                                                                       | Work Items Under<br>Progress : | watch and ward work |
|--------------------------------------------------------------------------------------------------|----------------------------------------------------------------------------------------------------------------|--------------------------------|---------------------|
| Work Rating:                                                                                     | Good                                                                                                           | Documentation Rating :         | Good                |
| <b>Present Condition:</b>                                                                        | Average                                                                                                        | Is Linked? :                   | No                  |
| Description :                                                                                    | Direction to the concern<br>Fg for doing watch and<br>ward work properly<br>during the day time over<br>5.0RKM |                                |                     |
| Incharge Details                                                                                 |                                                                                                                |                                |                     |
| Inspector Name: Tankadhar Penthia FG Inspector Designation: Niranjan Satapathy Fr. Balda Section |                                                                                                                | 3                              | ×                   |