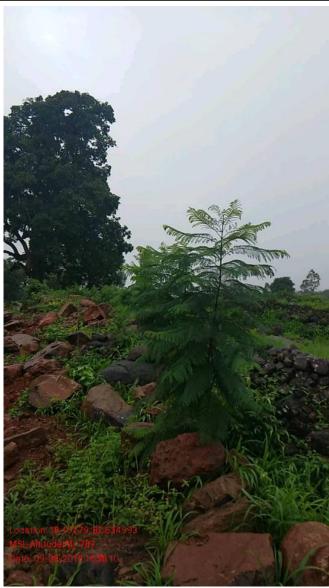

| Inspection Information             |                                                                  |                                            |                                                                  |  |
|------------------------------------|------------------------------------------------------------------|--------------------------------------------|------------------------------------------------------------------|--|
| Name of the<br>Work/Asset:         | Avenue plantation from<br>Attanda to Dumuriput<br>5.0RKM 2016-17 | Inspection Location :                      | 82.6318789,18.4033734                                            |  |
| Asset Department<br>Name :         | Forest and Env. Dept                                             | Asset Class Name :                         | Afforestation                                                    |  |
| Asset Category Name :              | Avenue Plantation                                                | Asset Address :                            | at PMGSY From Padua<br>IB to Dumuriput Balda<br>Beat Balda Range |  |
| Formation Scheme :                 | MGNREGS                                                          | Brief of Scheme :                          | Avenue plantation from<br>Attanda to Dumuriput<br>5.0RKM 2016-17 |  |
| Formation Financial<br>Year :      | 2016-2017                                                        | Inspection Start :                         | 2018-08-09 16:53:46                                              |  |
| Inspection End :                   | 2018-08-09 16:58:11                                              | Target of Inspected<br>Work :              | 250                                                              |  |
| Physical Target of the Work/Asset: | 250                                                              | Physical Target of the<br>Work/Asset Unit: | Km                                                               |  |

| Work Items Completed :                                                                           | 3rd year                                                                                                       | Work Items Under<br>Progress : | watch and ward work |
|--------------------------------------------------------------------------------------------------|----------------------------------------------------------------------------------------------------------------|--------------------------------|---------------------|
| Work Rating:                                                                                     | Good                                                                                                           | Documentation Rating :         | Good                |
| <b>Present Condition:</b>                                                                        | Average                                                                                                        | Is Linked? :                   | No                  |
| Description :                                                                                    | Direction to the concern<br>Fg for doing watch and<br>ward work properly<br>during the day time over<br>5.0RKM |                                |                     |
| Incharge Details                                                                                 |                                                                                                                |                                |                     |
| Inspector Name: Tankadhar Penthia FG Inspector Designation: Niranjan Satapathy Fr. Balda Section |                                                                                                                | 3                              | ×                   |