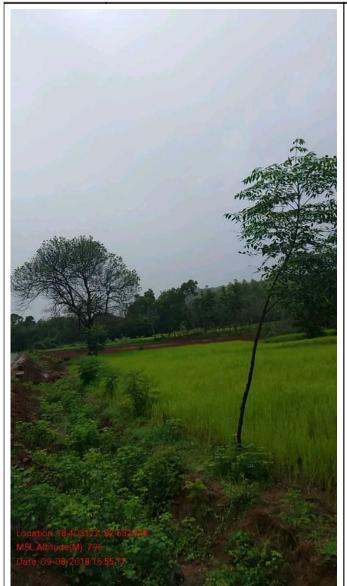

| Inspection Information             |                                                                  |                                            |                                                                  |  |
|------------------------------------|------------------------------------------------------------------|--------------------------------------------|------------------------------------------------------------------|--|
| Name of the<br>Work/Asset:         | Avenue plantation from<br>Attanda to Dumuriput<br>5.0RKM 2016-17 | Inspection Location :                      | 82.6318789,18.4033734                                            |  |
| Asset Department<br>Name :         | Forest and Env. Dept                                             | Asset Class Name :                         | Afforestation                                                    |  |
| Asset Category Name :              | Avenue Plantation                                                | Asset Address :                            | at PMGSY From Padua<br>IB to Dumuriput Balda<br>Beat Balda Range |  |
| Formation Scheme :                 | MGNREGS                                                          | Brief of Scheme :                          | Avenue plantation from<br>Attanda to Dumuriput<br>5.0RKM 2016-17 |  |
| Formation Financial<br>Year :      | 2016-2017                                                        | Inspection Start :                         | 2018-08-09 16:53:46                                              |  |
| Inspection End :                   | 2018-08-09 16:58:11                                              | Target of Inspected<br>Work :              | 250                                                              |  |
| Physical Target of the Work/Asset: | 250                                                              | Physical Target of the<br>Work/Asset Unit: | Km                                                               |  |

| Work Items Completed :                                                                           | 3rd year                                                                                                       | Work Items Under<br>Progress : | watch and ward work |
|--------------------------------------------------------------------------------------------------|----------------------------------------------------------------------------------------------------------------|--------------------------------|---------------------|
| Work Rating:                                                                                     | Good                                                                                                           | Documentation Rating :         | Good                |
| <b>Present Condition:</b>                                                                        | Average                                                                                                        | Is Linked? :                   | No                  |
| Description :                                                                                    | Direction to the concern<br>Fg for doing watch and<br>ward work properly<br>during the day time over<br>5.0RKM |                                |                     |
| Incharge Details                                                                                 |                                                                                                                |                                |                     |
| Inspector Name: Tankadhar Penthia FG Inspector Designation: Niranjan Satapathy Fr. Balda Section |                                                                                                                | 3                              | ×                   |