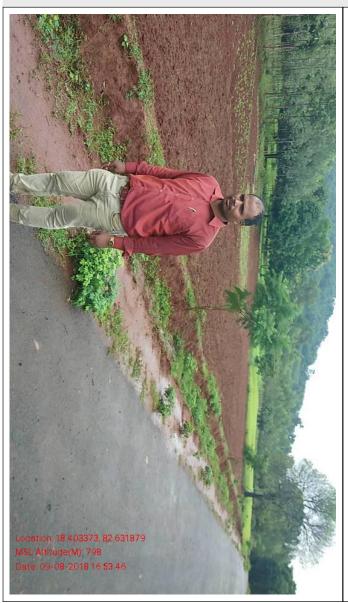

| Inspection Information             |                                                                  |                                            |                                                                  |  |
|------------------------------------|------------------------------------------------------------------|--------------------------------------------|------------------------------------------------------------------|--|
| Name of the<br>Work/Asset:         | Avenue plantation from<br>Attanda to Dumuriput<br>5.0RKM 2016-17 | Inspection Location :                      | 82.6318789,18.4033734                                            |  |
| Asset Department<br>Name :         | Forest and Env. Dept                                             | Asset Class Name :                         | Afforestation                                                    |  |
| Asset Category Name :              | Avenue Plantation                                                | Asset Address :                            | at PMGSY From Padua<br>IB to Dumuriput Balda<br>Beat Balda Range |  |
| Formation Scheme :                 | MGNREGS                                                          | Brief of Scheme :                          | Avenue plantation from<br>Attanda to Dumuriput<br>5.0RKM 2016-17 |  |
| Formation Financial<br>Year :      | 2016-2017                                                        | Inspection Start :                         | 2018-08-09 16:53:46                                              |  |
| Inspection End :                   | 2018-08-09 16:58:11                                              | Target of Inspected<br>Work :              | 250                                                              |  |
| Physical Target of the Work/Asset: | 250                                                              | Physical Target of the<br>Work/Asset Unit: | Km                                                               |  |

| Work Items Completed :                                                                           | 3rd year                                                                                                       | Work Items Under<br>Progress : | watch and ward work |
|--------------------------------------------------------------------------------------------------|----------------------------------------------------------------------------------------------------------------|--------------------------------|---------------------|
| Work Rating:                                                                                     | Good                                                                                                           | Documentation Rating :         | Good                |
| <b>Present Condition:</b>                                                                        | Average                                                                                                        | Is Linked? :                   | No                  |
| Description :                                                                                    | Direction to the concern<br>Fg for doing watch and<br>ward work properly<br>during the day time over<br>5.0RKM |                                |                     |
| Incharge Details                                                                                 |                                                                                                                |                                |                     |
| Inspector Name: Tankadhar Penthia FG Inspector Designation: Niranjan Satapathy Fr. Balda Section |                                                                                                                | 3                              | ×                   |